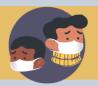

## DO'S & DON'TS

Your mask must cover your nose and mouth.

Do not wear your mask under vour chin.

Sneeze or cough into a flexed elbow.

Do not sneeze or cough with uncovered face or in your hands.

Elbow greet.