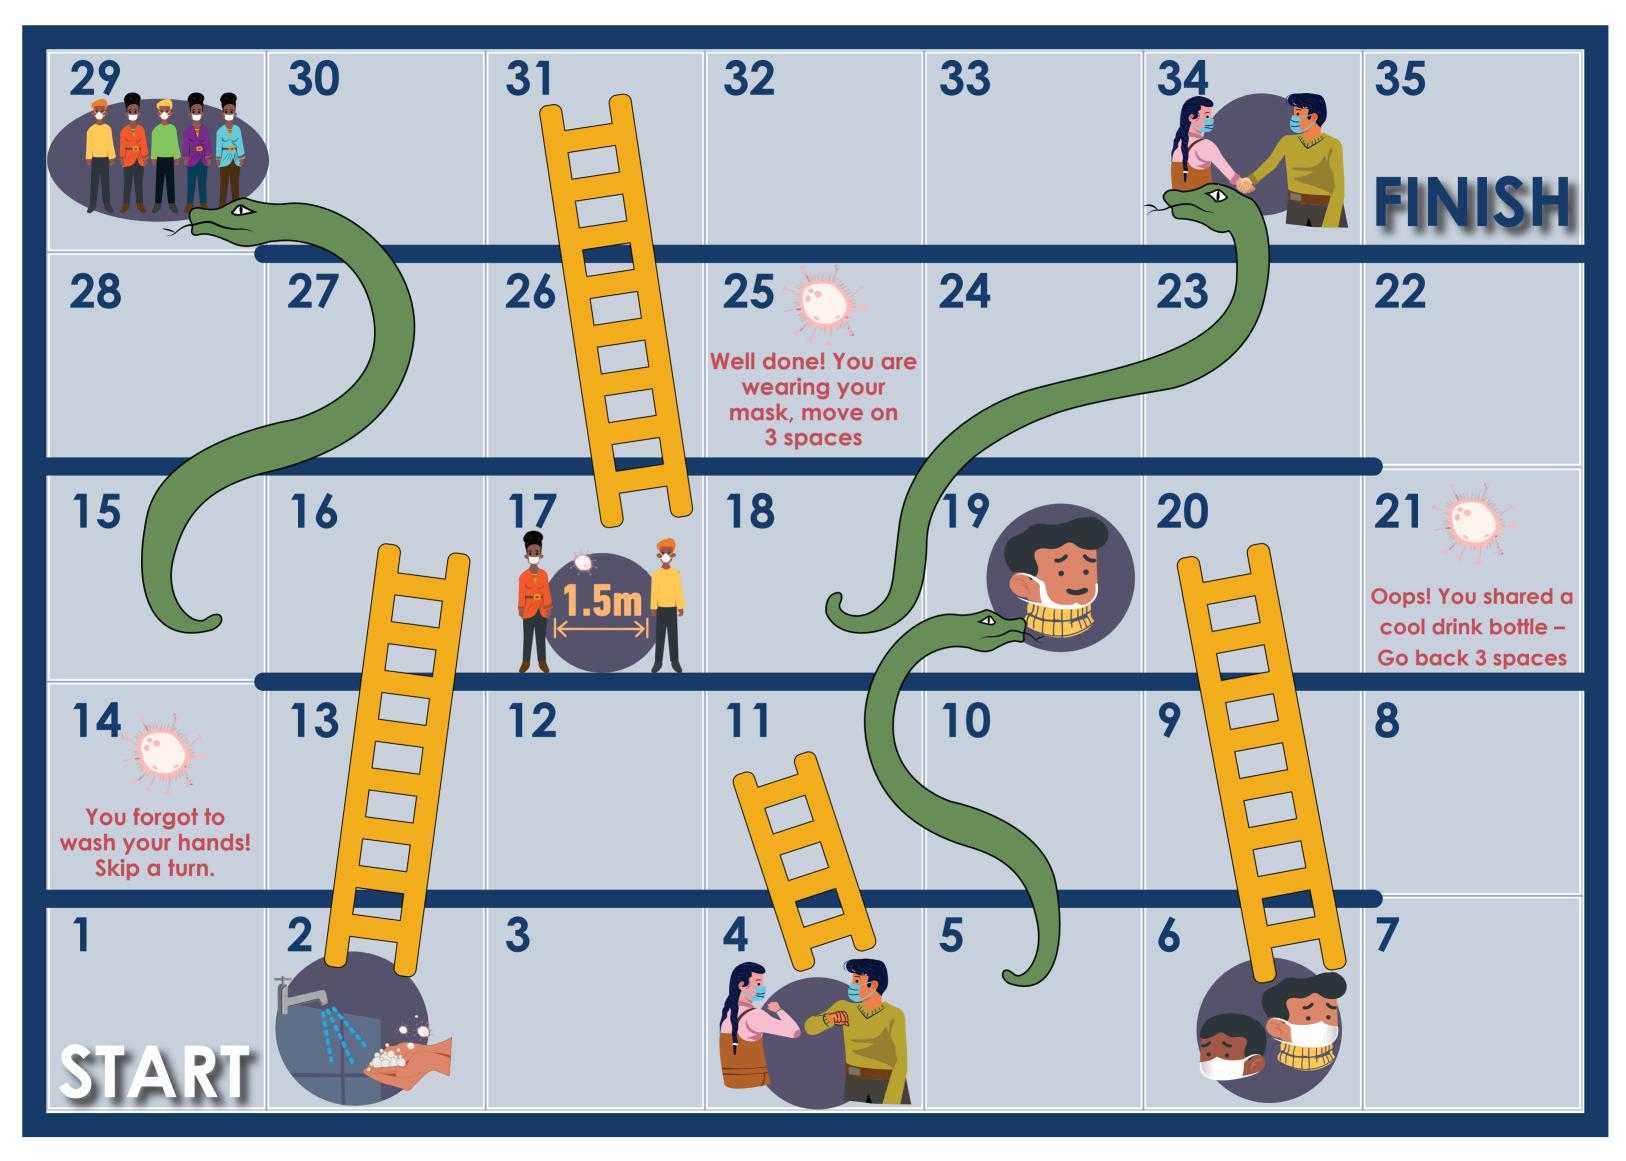

## COVID SNAKES & LADDERS

## How to play:

- The game is played by two, three or four players
- Each player puts their placeholders on the space that says START.
- To start the game, each player takes a turn to throw the dice, the player who throws the highest number goes first.
- Thereafter, each player takes a turn to throw the dice. Move your placeholder forward the number of spaces shown on the dice.
- If your placeholder lands at the bottom of a ladder, you are practicing the Covid-19 safety measures and you can move up to the top of the ladder.
- If your placeholder lands on the head of a snake, you are not practicing the Covid-19 safety measures and you need to slide down to the bottom of the snake.
- If you land on a coronavirus, follow the instructions given.
- The first player to get to the space that says FINISH is the winner.

Remember to sanitise your hands often while playing, to wear your mask and to sit far apart.