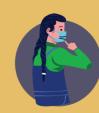

## DO'S & DON'TS

Your mask must cover your nose and mouth.

Do not wear your mask under vour chin.

Sneeze or cough into a flexed elbow.

Do not sneeze or cough with uncovered face or in your hands.

Elbow greet.