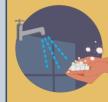

Do not stand close to each other.

Everyone in a vehicle must wear a mask.

Do not drive in a vehicle without a mask.

Avoid touching your face. Wash your hands frequently and thoroughly with soap and water or sanitize your hands with sanitizer.